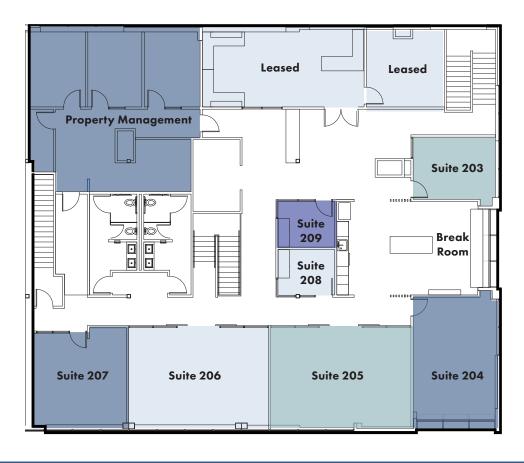

#### **BUILDING H AVAILABILITIES**

| Suite 203 | 2-person office, \$1,500/Month, includes all utilities   |
|-----------|----------------------------------------------------------|
| Suite 204 | (Conference room), \$1,700/Month, includes all utilities |
| Suite 205 | \$3,300/Month, includes all utilities                    |
| Suite 206 | \$3,300/Month, includes all utilities                    |
| Suite 207 | \$2,500/Month, includes all utilities                    |
| Suite 208 | \$1,200/Month, includes all utilities                    |
| Suite 200 | \$1.200/Month includes all utilities                     |

## **BUILDING H**

**2ND FLOOR** 

Unique work environment with an abundance of amenities