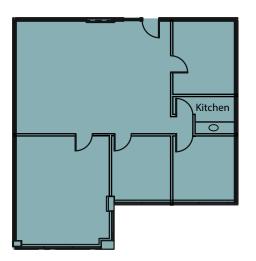

## Building J // Suite 250

1,519 SF AVAILABLE OFFICE

None available warehouse

1,519 SF total available