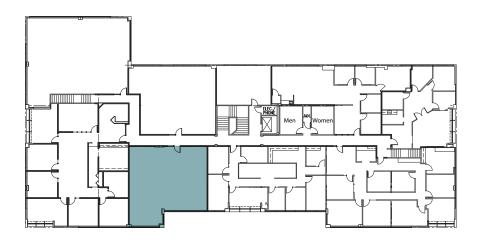

## Building J // Suite 250

1,519 SF AVAILABLE OFFICE

None available warehouse

1,519 SF total available