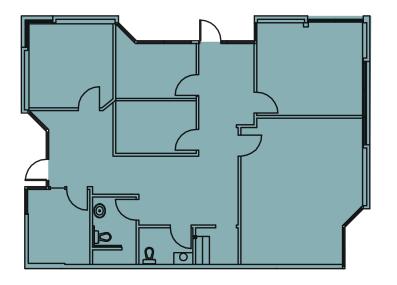

## Building S // Suite 120

1,806 SF available office

None available warehouse

> km Kidder Mathews

1,806 SF total available