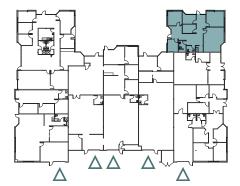

## Building S // Suite 120

1,806 SF available office

None available warehouse

> km Kidder Mathews

1,806 SF total available