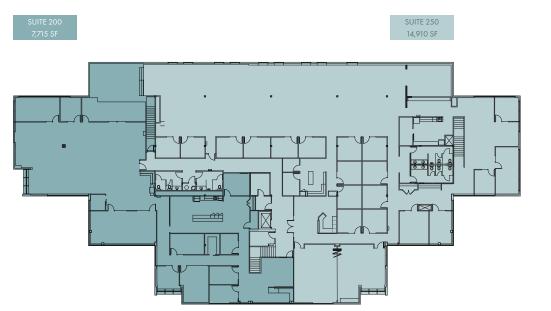

## Building D // Suite 200/250

22,625 SF TOTAL AVAILABLE OFFICE

7,715 SF suite 200 divisible

14,910 SF suite 250 divisible