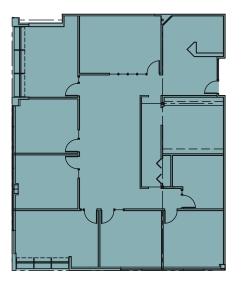

## Building J // Suite 240

3,354 SF available office

None available warehouse

3,354 SF total available