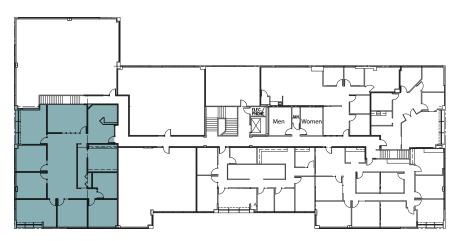

## Building J // Suite 240

3,354 SF available office

None available warehouse

3,354 SF total available